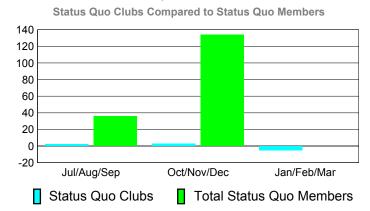

-2                                | 1                                | 2                                |
| Oct/Nov/Dec | 2                   | 1                             | -11                               | -10                              | 2                                |
| Jan/Feb/Mar | 1                   | 0                             | -2                                | -2                               | 0                                |
| Totals      | 6                   | 4                             | -15                               | -11                              | 4                                |

# Club Results 2010-2011 Goal, New, Dropped, Gain/Loss 4 2 0 -2 -4 -6 -8 -10 -12 Jul/Aug/Sep Oct/Nov/Dec Jan/Feb/Mar

Dropped



## YTD Status Quo Clubs 2010-2011



### MEMBERSHIP **Membership** Results <u>Membership</u> 2010-2011 2009-2010 Actual Gain/ Net **Actual** Gain/ Memb New Dropped Loss of Loss of Month Goal Memb **Memb** Memb Memb Jul/Aug/Sep 140 92 -23 41 -115 Oct/Nov/Dec 90 81 -321 -240 139 Jan/Feb/Mar 70 77 -110 -33 300 Totals 300 250 -546 -296 480

GMT CA: 6



# **Gender Comparison 2010-2011**

Oct/Nov/Dec

Jan/Feb/Mar

Previous Year