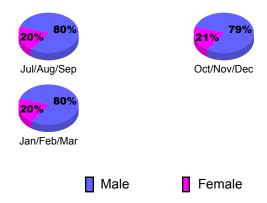

| 0                                |
| Totals      | 6                   | 4                             | -15                               | -11                              | 4                                |

# Club Results 2010-2011 Goal, New, Dropped, Gain/Loss 4 2 0 -2 -4 -6 -8 -10 -12 Jul/Aug/Sep Oct/Nov/Dec Jan/Feb/Mar

Dropped



## YTD Status Quo Clubs 2010-2011



### MEMBERSHIP **Membership** Results <u>Membership</u> 2010-2011 2009-2010 Actual Gain/ Net **Actual** Gain/ Memb New Dropped Loss of Loss of Month Goal Memb **Memb** Memb Memb Jul/Aug/Sep 140 92 -23 41 -115 Oct/Nov/Dec 90 81 -321 -240 139 Jan/Feb/Mar 70 77 -110 -33 300 Totals 300 250 -546 -296 480

GMT CA: 6



# **Gender Comparison 2010-2011**

Oct/Nov/Dec

Jan/Feb/Mar

Previous Year