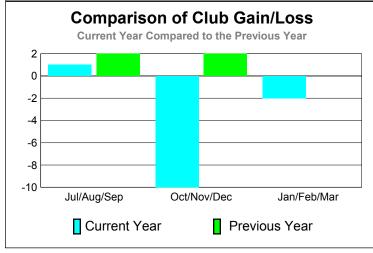

## 2010-2011 GMT Reports for District (or Undistricted) District 323 C

100

-100

-200 -300

Jul/Aug/Sep

Current Year

Gain Loss

|             | 2010-2011           |                               |                                   |                                  | 2009-2010                        |
|-------------|---------------------|-------------------------------|-----------------------------------|----------------------------------|----------------------------------|
| Month       | New<br>Club<br>Goal | Actual<br>New<br><u>Clubs</u> | Actual<br>Dropped<br><u>Clubs</u> | Gain/<br>Loss of<br><u>Clubs</u> | Gain/<br>Loss of<br><u>Clubs</u> |
| Jul/Aug/Sep | 3                   | 3                             | -2                                | 1                                | 2                                |
| Oct/Nov/Dec | 2                   | 1                             | -11                               | -10                              | 2                                |
| Jan/Feb/Mar | 1                   | 0                             | -2                                | -2                               | 0                                |
| Totals      | 6                   | 4                             | -15                               | -11                              | 4                                |