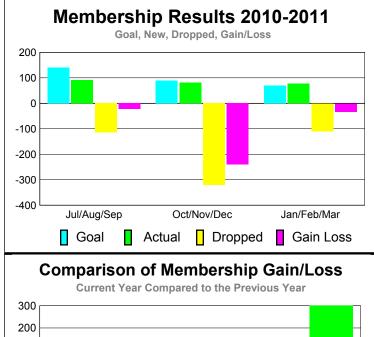

# Club Results 2010-2011 Goal, New, Dropped, Gain/Loss 4 2 0 -2 -4 -6 -8 -10 -12 Jul/Aug/Sep Oct/Nov/Dec Jan/Feb/Mar

Dropped

### MEMBERSHIP **Membership** Results <u>Membership</u> 2010-2011 2009-2010 Actual Gain/ Net **Actual** Gain/ Memb New Dropped Loss of Loss of Month Goal Memb **Memb** Memb Memb Jul/Aug/Sep 140 92 -23 41 -115 Oct/Nov/Dec 90 81 -321 -240 139 Jan/Feb/Mar 70 77 -110 -33 300 Totals 300 250 -546 -296 480